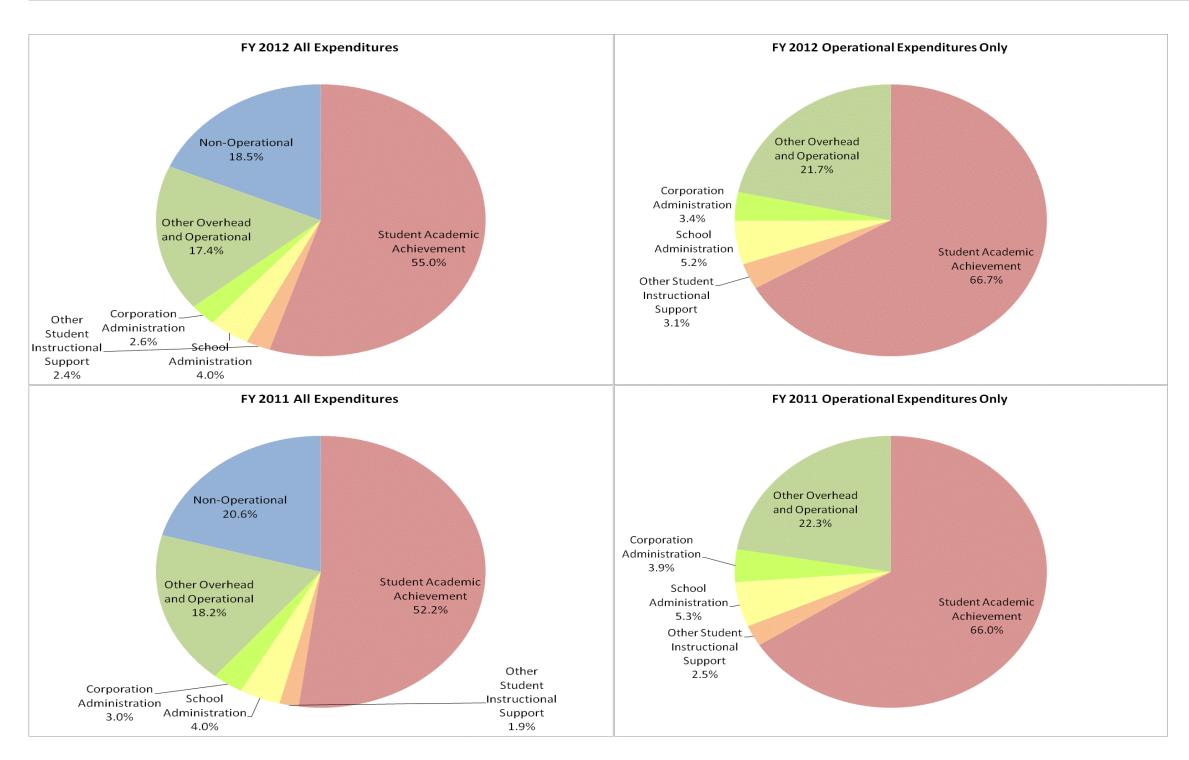

#### South Adams Schools (35)

|                                | FY           | '06 % of Total | F            | Y09 % of Total | FY           | 11 % of Total |              | FY12 % of Total |
|--------------------------------|--------------|----------------|--------------|----------------|--------------|---------------|--------------|-----------------|
| Student Instructional Category | FY 2006      | Exp            | FY 2009      | Exp            | FY 2011      | Ехр           | FY 2012      | Ехр             |
| Student Academic Achievement   | \$6,464,115  | 53.1%          | \$8,254,427  | 53.2%          | \$7,481,942  | 52.2%         | \$7,913,222  | 55.0%           |
| Student Instructional Support  | \$1,036,767  | 8.5%           | \$1,020,848  | 6.6%           | \$849,993    | 5.9%          | \$919,149    | 6.4%            |
| Overhead and Operational       | \$2,867,003  | 23.5%          | \$3,017,605  | 19.4%          | \$3,050,407  | 21.3%         | \$2,882,370  | 20.1%           |
| Nonoperational                 | \$1,814,502  | 14.9%          | \$3,232,438  | 20.8%          | \$2,961,897  | 20.6%         | \$2,661,109  | 18.5%           |
| Grand Total                    | \$12,182,387 |                | \$15,525,318 |                | \$14,344,239 |               | \$14,375,850 |                 |

|                                                                        | FY 2006 | FY 2009 | FY 2011 | FY 2012 |
|------------------------------------------------------------------------|---------|---------|---------|---------|
| Student Instructional Expenditures (Academic Achievement plus Support) | 61.6%   | 59.7%   | 58.1%   | 61.4%   |